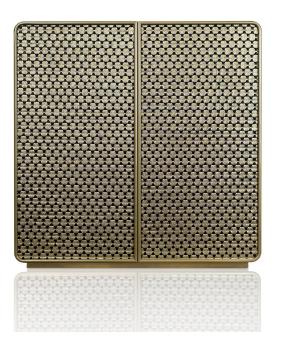

## PICCOLO INTRECCIO GOLD

Armored jewelry cabinet covered in gold and black hand threaded leather. Varnished outside in

metallic gold color. Accessories in 24 karats gold plated brass. Drawers covered in black leather and inside lined with ultrasuede. Inside a safe with round handle with biometric opening device and emergency key opening. Safe to be anchored to the wall with metal screws.