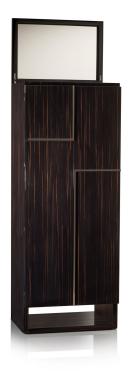

## GIOIA RUTENIO

Armoured jewellery armoire made of precious Ebony with a polished finish, a noble material that lends a timeless elegance, enhanced by its deep, dark grain. The ruthenium accessories add a touch of modernity and refinement, thanks to their dark and sophisticated colour that perfectly matches the Ebony structure. The advanced armour-plating system guarantees the highest level of security, discreetly and reliably protecting the jewellery and valuables stored inside.

Inside, the chest of drawers is designed to offer maximum functionality and organisation. The jewellery drawers have fronts upholstered in soft white leather, creating a refined contrast to the dark exterior and giving a sense of absolute luxury. Each compartment is designed to carefully accommodate rings, necklaces, watches and other precious accessories, ensuring optimal order and protection.

Numeric opening

Polished ebony

Ruthenium accessories

Armoire measurements

cm. 52x40x135

| Weight                        | kg. 123        |
|-------------------------------|----------------|
| Safe internal<br>measurements | cm.46x33,5x108 |