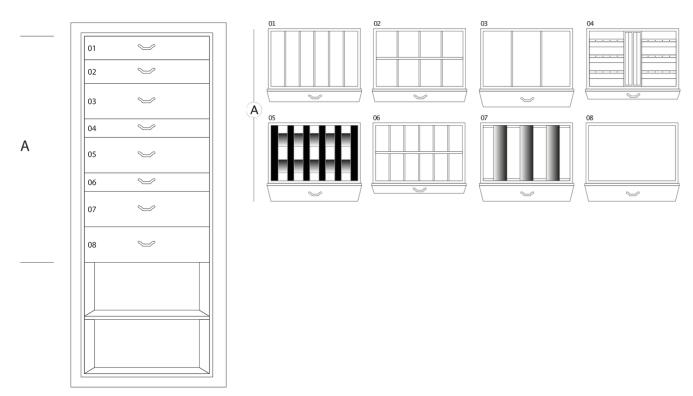

Inside, the chest of drawers is designed to offer maximum functionality and organisation. The jewellery drawers have fronts upholstered in soft white leather, creating a refined contrast to the dark exterior and giving a sense of absolute luxury. Each compartment is designed to carefully accommodate rings, necklaces, watches and other precious accessories, ensuring optimal order and protection.