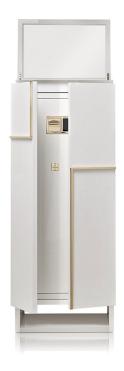

## **GIOIA ARTICO**

Armoured jewellery armoire made of precious white Erable with a glossy finish, a refined choice that enhances the natural elegance of the wood and gives a bright and sophisticated effect to the room. The structure is designed to offer maximum security, discreetly and stylishly protecting jewellery and precious objects. Accessories in 24-carat gold-plated brass add a touch of luxury and prestige, enhancing the exclusive design of the cabinet. Inside, the safe is organised with drawers dedicated to jewellery, the fronts of which are also made of fine white Erable, ensuring impeccable aesthetic harmony. Each compartment is designed to offer maximum functionality, with compartments designed to carefully store rings, necklaces, watches and other precious accessories.

Numeric opening

Polished white bird's eye maple

Gold plated accessories

| Armoire<br>measurements       | cm. 52x40x135  |
|-------------------------------|----------------|
| Weight                        | kg. 123        |
| Safe internal<br>measurements | cm.46x33,5x108 |