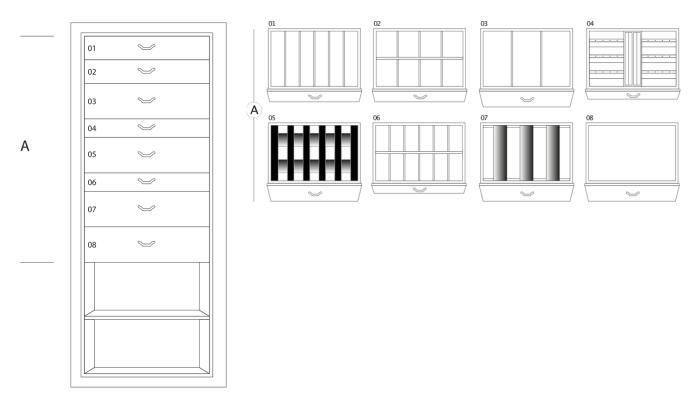

## **GIOIA ARTICO**

Armoured jewellery armoire made of precious white Erable with a glossy finish, a refined choice that enhances the natural elegance of the wood and gives a bright and sophisticated effect to the room. The structure is designed to offer maximum security, discreetly and stylishly protecting jewellery and precious objects. Accessories in 24-carat gold-plated brass add a touch of luxury and prestige, enhancing the exclusive design of the cabinet. Inside, the safe is organised with drawers dedicated to jewellery, the fronts of which are also made of fine white Erable, ensuring impeccable aesthetic harmony. Each compartment is designed to offer maximum functionality, with compartments designed to carefully store rings, necklaces, watches and other precious accessories.