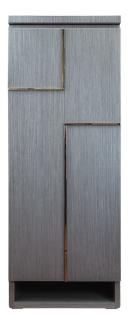

## **GIOIA ROVERE**

Armoured jewellery chest made of matt grey oak, a prestigious choice that combines the natural elegance of wood with a modern and sophisticated finish. The ruthenium accessories add a touch of discreet and sophisticated luxury, with a dark, metallic tone that harmoniously matches the grey oak structure. The cabinet is equipped with an internal safe painted matt grey, designed to provide maximum security and protection for jewellery and valuables, while maintaining a timelessly elegant aesthetic.

Matte grey oak

Ruthenium accessories

| Armoire<br>measurements       | cm. 52x40x135  |
|-------------------------------|----------------|
| Weight                        | kg. 123        |
| Safe internal<br>measurements | cm.46x33,5x108 |