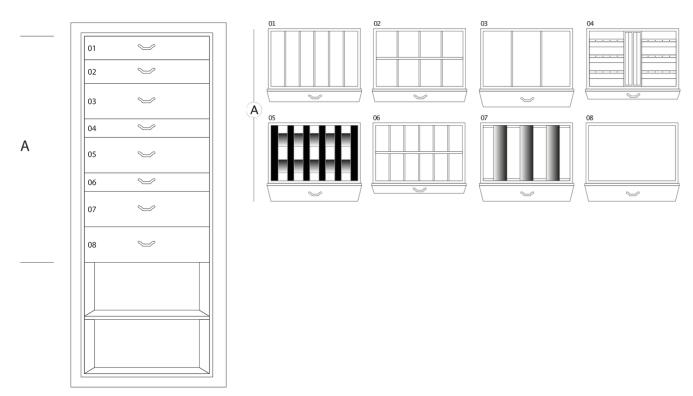

The internal drawers, dedicated to storing valuables, are upholstered in fine white leather. Each compartment is designed to offer maximum organisation, with spaces dedicated to rings, necklaces, watches and other accessories.

To further embellish the interior, soft red suede finishes create a striking colour contrast, offering a protective environment that prevents scratches or damage to the most delicate pieces.

Numeric opening