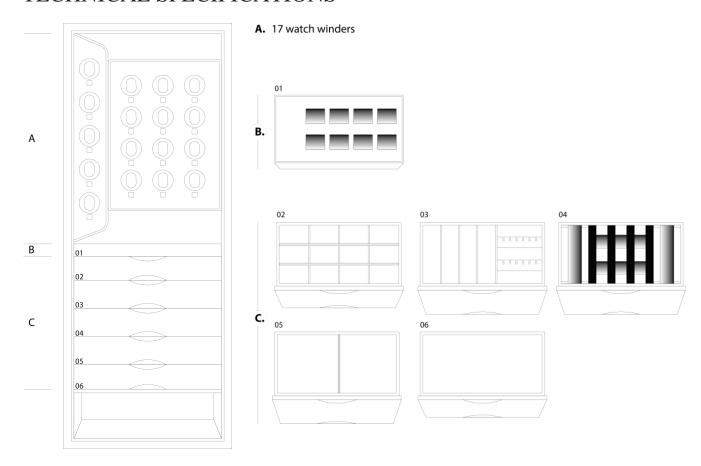

## **GRAN PREMIO**

Armoured armoire for watches and jewels lined in black leather and details in red leather.
Accessories in satin palladium. Inside the safe 17 watch winders made in Switzerland and a secret compartment.

## **TECHNICAL SPECIFICATIONS**